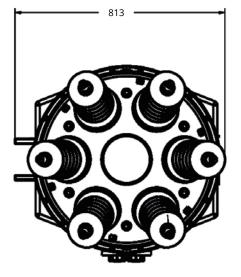

#### **Horizon Compact Mechanical Features**

- 1 EPDM bushings with a variety of terminal connection options available.
- Current Transformers are located inside the aluminium housing, providing sealed protection from the environment.
- Lightweight aluminium housing, secured by stainless steel bolts and incorporating rubber 'O' ring seals.
- Pressure-relief disc, to comply with IEC 60298, offering the highest levels of safety.
- 5 Mechanical ON/OFF position indication visible through clear viewing window from ground level.
- 6 Manual trip and lockout handle on the side of the Horizon Compact tank.
- A single moulding supports the three phase vacuum interrupter assembly, magnetic actuator mechanism and one-piece drive beam.
- (8) Bulkhead connection to control cubicle.