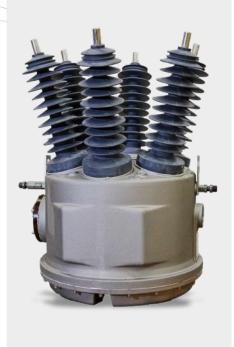

# **H**ORIZON **C**OMPACT 15/27kV Outdoor Circuit Breaker

A substation frame, stand or pole-mounted vacuum circuit breaker with  $s_{F_6}$  insulation in a self-contained package, the Horizon Compact expands our Horizon family of products.

#### **Key Features**

- Superior, proven technology with minimal maintenance
- Uses a magnetic actuator driven vacuum circuit breaker without the need for electronic control

- EPDM Bushings
- Corrosion resistant, light weight Aluminium tank and cover
- Dead tank construction suitable for live or dead tank applications
- Internal arc certified
- Cubicle with space for ancillary equipment and option for integrated control and customer specified protection relay
- Substation frame, stand or polemounted, the Horizon Compact can be integrated into the most advanced distribution schemes or operate as a stand alone breaker
- Variety of mounting options provide compact solution where space is at premium