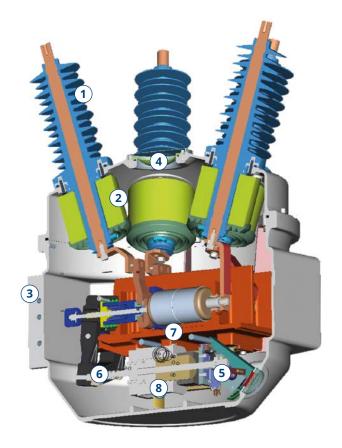

#### **Horizon Compact Mechanical Features**

- 1 EPDM bushings with a variety of terminal connection options available.
- Current Transformers are located inside the aluminium housing, providing sealed protection from the environment.
- Lightweight aluminium housing, secured by stainless steel bolts and incorporating rubber 'O' ring seals.
- Pressure-relief disc, to comply with IEC 60298, offering the highest levels of safety.
- 5 Mechanical ON/OFF position indication visible through clear viewing window from ground level.
- 6 Manual trip and lockout handle on the side of the Horizon Compact tank.
- A single moulding supports the three phase vacuum interrupter assembly, magnetic actuator mechanism and one-piece drive beam.
- (8) Bulkhead connection to control cubicle.