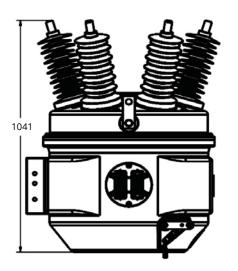

#### **Horizon Compact Mechanical Features**

- 1 EPDM bushings with a variety of terminal connection options available.
- Current Transformers are located inside the aluminium housing, providing sealed protection from the environment.
- Lightweight aluminium housing, secured by stainless steel bolts and incorporating rubber 'O' ring seals.
- Pressure-relief disc, to comply with IEC 60298, offering the highest levels of safety.
- 5 Mechanical ON/OFF position indication visible through clear viewing window from ground level.
- 6 Manual trip and lockout handle on the side of the Horizon Compact tank.
- A single moulding supports the three phase vacuum interrupter assembly, magnetic actuator mechanism and one-piece drive beam.
- (8) Bulkhead connection to control cubicle.