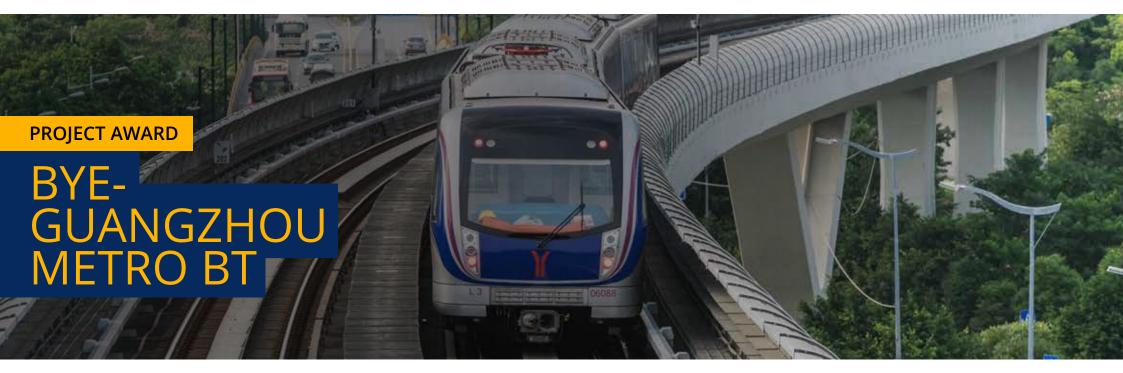

## Profile

Product Lightning NDC

Customer **BYE** 

Location Guangzhou, China

Installation **2016-2018** 

Guangzhou Metro is the metro system of the city of Guangzhou in Guangdong Province of China. It was the fourth metro system to be built in mainland China, after those of Beijing, Tianjin and Shanghai.

Having delivered 2.054 billion rides in 2013, Guangzhou Metro is the sixth busiest metro system in the world, after the metro systems of Tokyo, Seoul, Moscow, Beijing, and Shanghai and operates 164 stations.

The city, in the south of one of the world's most populous countries, was initially planned to have a two-line metro system, which uses some of the latest light-rail technology, and was a model for a completely integrated project.

The number of lines was, however, increased later. The metro now operates eight lines, with an additional six lines underway.

443 circuit breakers Customised solutions

Low maintenance solution

Secure metro expansion